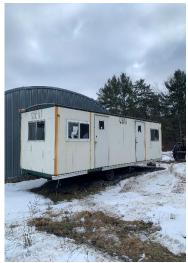

Item 1

Four-compartment enclosed recycling roll-off container with internal working doors; cable hoist style. 8' x 28'

Minimum bid: \$400.00

Item 2

2001 used Williams-Scotsman office trailer; Two offices; Restroom; Single axle; Electric baseboard heat; Thru-wall air conditioning. 8'x 28'

Minimum bid: \$100.00

Item 3 Trackless Model B3 snowblower attachment 51" width

Minimum bid: \$100.00

Item 4

SnoFoil Minute Mount plow; 9' wide (Plow and head gear only).

Minimum bid: \$100.00

Item 5

Heavy tire/wheel dolly