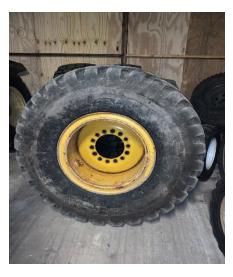

Minimum bid: \$25.00

Item 6 Brake drum/hub dolly

Minimum bid: \$25.00

Item 7 20.5 R 25 Loader tire with wheel Two available – sold separately

Minimum bid: \$400.00 each

Item 8 10' Manual bucket plow

Minimum bid: \$150.00