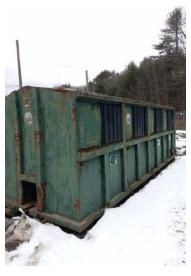

Item 1

Four-compartment enclosed recycling roll-off container with internal working doors; cable hoist style. 8' x 28'

Minimum bid: \$400.00

Item 2

2001 used Williams-Scotsman office trailer; Two offices; Restroom; Single axle; Electric baseboard heat; Thru-wall air conditioning. 8'x 28'