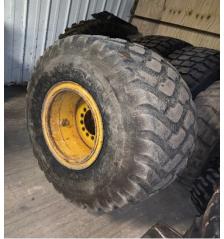

Minimum bid: \$25.00

Item 6 Brake drum/hub dolly

Minimum bid: \$25.00

Item 7 20.5 R 25 Loader tire with wheel Two available – sold separately

Minimum bid: \$400.00 each

Item 8 10' Manual bucket plow

Minimum bid: \$150.00