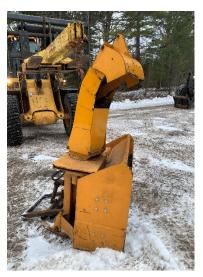

Minimum bid: \$100.00

Item 3 Trackless Model B3 snowblower attachment 51" width

Minimum bid: \$100.00

Item 4

SnoFoil Minute Mount plow; 9' wide (Plow and head gear only).

Minimum bid: \$100.00

Item 5

Heavy tire/wheel dolly