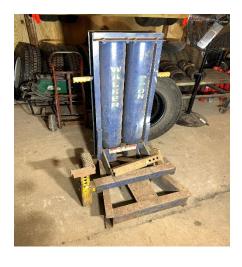

Item 9 10' Wing plow

Minimum bid: \$75.00

Item 10 12' Small equipment trailer

Minimum bid: \$50.00

Item 11 7-Ton Air lift jack

Minimum bid: \$150.00