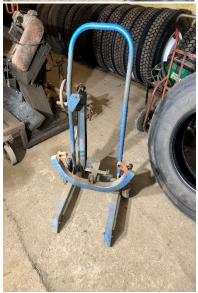

Minimum bid: \$25.00

Item 6 Brake drum/hub dolly

Minimum bid: \$25.00

Item 7 20.5 R 25 Loader tire with wheel Two available – sold separately

Minimum bid: \$400.00 each

Item 8 10' Manual bucket plow

Minimum bid: \$150.00